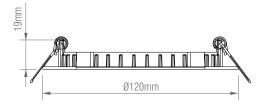

## **SPEC DATA**

Product Wattage: Product Lumen: Lumen/W: Kelvin: Dimmable: Energy Rating: Beam Angle: Power Factor: CRI: Lifetime (Hours): SDCM: Driver Type: Inrush Current at Start Up: Product Voltage: Hertz: Surge Protection (KV): Operating Temp: Cut out Dia: Minimum cavity depth: Product Weight (KG): Terminal Block: Class:

6W 450 75 3000/4000/6000K Yes (when using with dimmable driver) D 120° 0.95 80 30000 6 Constant Current 150mA 20A 220-240V 50/60 1.5 -20 to 40 Degree Ø105mm 36mm 0.172 2-way 2