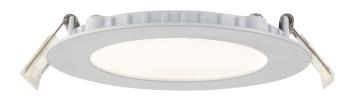

## **FEATURES**

- 3 years (2 years + 1 year) extended warranty
- Matt white & frosted acrylic finish
- Constructed from die cast aluminium alloy & acrylic
- TPB rated
- Ultra slim profile
- IP44