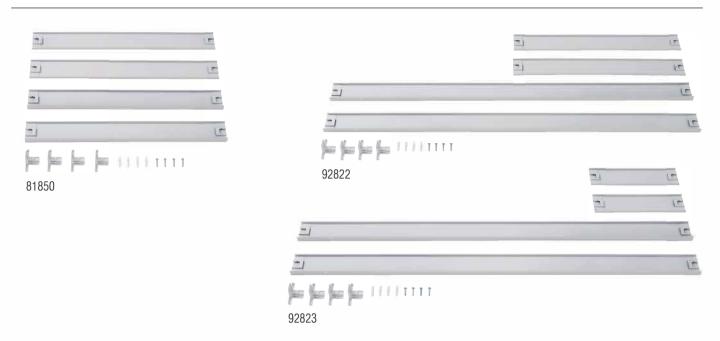

#### Check you have all necessary prts:

| 81850: | - 4 x plastic plugs                                                                                                                                          |  |   |
|--------|--------------------------------------------------------------------------------------------------------------------------------------------------------------|--|---|
|        | - 4 x screws                                                                                                                                                 |  |   |
|        | - 2 x mounting frame pieces with fixing holes                                                                                                                |  |   |
|        | - 2 x mounting frame pieces without fixing holes                                                                                                             |  |   |
|        | - 4 x corner connectors                                                                                                                                      |  |   |
| 92822: | - 4 x plastic plugs                                                                                                                                          |  |   |
|        | - 4 x screws                                                                                                                                                 |  |   |
|        | <ul> <li>- 2 x mounting frame pieces with fixing holes</li> <li>- 2 x mounting frame pieces without fixing holes</li> <li>- 4 x corner connectors</li> </ul> |  |   |
|        |                                                                                                                                                              |  |   |
|        |                                                                                                                                                              |  |   |
| 92823: | - 4 x plastic plugs                                                                                                                                          |  |   |
|        | - 4 x screws                                                                                                                                                 |  |   |
|        | - 2 x mounting frame pieces with fixing holes                                                                                                                |  |   |
|        | - 2 x mounting frame pieces without fixing holes                                                                                                             |  |   |
|        | - 4 x corner connectors                                                                                                                                      |  | Ē |
|        |                                                                                                                                                              |  |   |