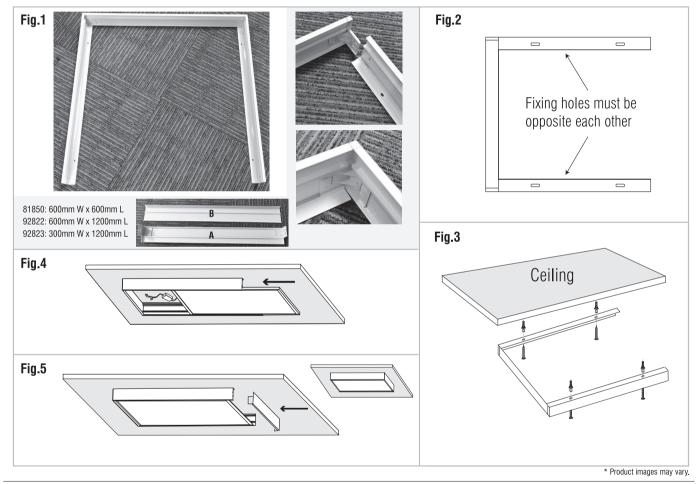

Note that the switch is turned off before installation.

The ceiling surface must be flat and smooth to ensure a good fit.

1. Using four corner connectors connect to two mounting frames (without fixing holes) and push to secure. After completion such as mounting frame **A** ( **See Fig. 1**).

- Slide two mounting frames B (with fixing holes) separately into a mounting frame A (with corner connectors) and push to secure (See Fig.1). Ensure the 2 opposite sides of the 3 sided frame have fixing holes. (See Fig.2)
- 3. Using the part-assembled frame as a template, mark and drill the fixing holes on the ceiling. Take care not to damage any concealed wiring or pipes. Then fix the part-assembled frame to ceiling using the supplied plastic plugs and screws. (See Fig.3)
- 4. Referring to **Fig.4**, connect the driver as per the instruction manual supplied with the panels and carefully slide the panel into the 3 sided frame.
- 5. Slide the fourth frame **A** (with two corner connectors) into the part-assembled and push to secure (**See Fig.5**).
- 6. Replace fuse or circuit breaker and switch on. Your light is now ready for use.