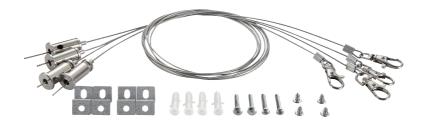

The ceiling surface must be flat and smooth to ensure a good fit.

Check you have all necessary prts:

- 1. Before installing, please plan carefully the 4 suspension wires position on the Stratus Panel, the suspension wires W are
  - adjustable according the screw fixed on the panel light and L are adjustable by adjustment barrels, but ensure the brackets are positioned equally along both lengths of the panel so that the product hangs level (See Fig 1).
- 2. Unscrew the screw fixed on the panel light (See Fig. 2), then secured the bracket into the threaded hole using the supplied short screw (See Fig. 3).
- 3. Use one end of the suspension wire with a metal hook to buckle into the bracket hole, do the same for other 3 suspension wires. (See Fig. 4)
- 4. Mark and drill the fixing hole in the ceiling, the fixing hole position on the ceiling must same as the 4 suspension wire space have been fixed on the light to keep the light hangs level.
- 5. Refer to Fig. 5. To adjust the height of the panel, depress the metal button and simply push/pull the wire through the hole in the side of the panel adjustment barrels. Ensure the panel hangs level.