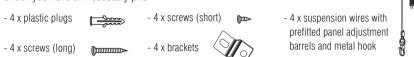

The ceiling surface must be flat and smooth to ensure a good fit.

Check you have all necessary prts:

- 1. Before installing, please plan carefully the 4 suspension wires position on the Stratus Panel, the suspension wires W are
  - adjustable according the screw fixed on the panel light and L are adjustable by adjustment barrels, but ensure the brackets are positioned equally along both lengths of the panel so that the product hangs level (See Fig 1).
- 2. Unscrew the screw fixed on the panel light (See Fig. 2), then secured the bracket into the threaded hole using the supplied short screw (See Fig. 3).
- 3. Use one end of the suspension wire with a metal hook to buckle into the bracket hole, do the same for other 3 suspension wires. (See Fig. 4)
- 4. Mark and drill the fixing hole in the ceiling, the fixing hole position on the ceiling must same as the 4 suspension wire space have been fixed on the light to keep the light hangs level.
- 5. Refer to Fig. 5. To adjust the height of the panel, depress the metal button and simply push/pull the wire through the hole in the side of the panel adjustment barrels. Ensure the panel hangs level.