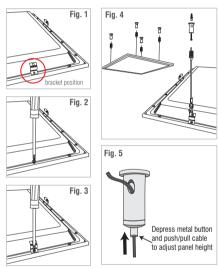

The ceiling surface must be flat and smooth to ensure a good fit.

Check you have all necessary prts:

- 1. Before installing, please plan carefully the 4 suspension wires position on the Stratus Panel, the suspension wires W are
  - adjustable according the screw fixed on the panel light and L are adjustable by adjustment barrels, but ensure the brackets are positioned equally along both lengths of the panel so that the product hangs level (See Fig 1).
- 2. Unscrew the screw fixed on the panel light (See Fig. 2), then secured the bracket into the threaded hole using the supplied short screw (See Fig. 3).
- 3. Use one end of the suspension wire with a metal hook to buckle into the bracket hole, do the same for other 3 suspension wires. (See Fig. 4)
- 4. Mark and drill the fixing hole in the ceiling, the fixing hole position on the ceiling must same as the 4 suspension wire space have been fixed on the light to keep the light hangs level.
- 5. Refer to Fig. 5. To adjust the height of the panel, depress the metal button and simply push/pull the wire through the hole in the side of the panel adjustment barrels. Ensure the panel hangs level.