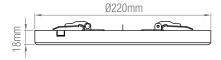

Driver Type: Constant Current 100mA

Inrush Current at Start Up: 500mA
Product Voltage: 220-240V
Hertz: 50/60
Surge Protection (KV): 1

Operating Temp.: -20 to 40 Degree
Cut out Dia: 50-180mm
Minimum Cavity Depth: 30mm
Product Weight (KG): 0.373