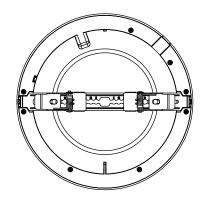

## **FEATURES**

- 3 years (2 years + 1 year) extended warranty
- · Matt white textured PC finish
- Constructed from aluminium & polycarbonate
- Suitable for bathroom zone 2
- Suitable for bathroom zone 1 if used in conjunction with a 30MA RCD
- Recess & surface mount options
- CUT-OUT adjustable
- IP44

Driver Type: Constant Current 100mA

Inrush Current at Start Up: 500mA
Product Voltage: 220-240V
Hertz: 50/60
Surge Protection (KV): 1

Operating Temp.: -20 to 40 Degree
Cut out Dia: 50-180mm
Minimum Cavity Depth: 30mm
Product Weight (KG): 0.373