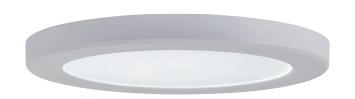

## **FEATURES**

- 3 years (2 years + 1 year) extended warranty
- · Matt white textured PC finish
- Constructed from aluminium & polycarbonate
- Suitable for bathroom zone 2
- Suitable for bathroom zone 1 if used in conjunction with a 30MA RCD
- Recess & surface mount options
- CUT-OUT adjustable
- IP44