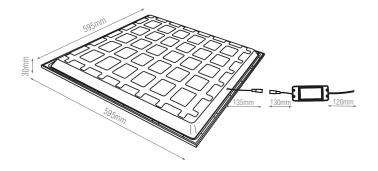

### **SPEC DATA**

40W Product wattage: 4000 Product Lumen: Product Lumen/W: 100 Kelvin: 4000K Energy Rating: Ε Dimmable: Ν Beam Angle: 120° Power Factor: 0.9 CRI: 80 Lifetime (Hours): 30000 LED Type: SMD SDCM: 6

Driver Type: Constant Current 1000mA

Inrush Current at Start Up: <60A
Product Voltage: 220-240V
Hertz: 50/60
Surge Protection (KV): 1.5

Operating Temp: -20 to 40 Degree

Product Weight (KG): 1.39
Termination: 2 ways
Class: 3