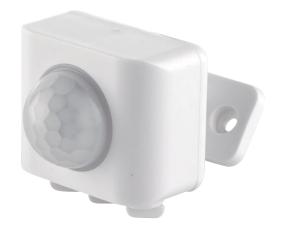

## **PIR Mini**

## **FEATURES**

- 2 years warranty
- · White ABS plastic finish
- Constructed from ABS plastic
- Complete with built in PIR