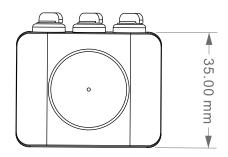

## **SPEC DATA**

Detection Range: 120° / 360°

Detection Distance: 2-10m (<24°C)(adjustable)

Time Delay:  $Min.10sec \pm 3sec$ 

 $Max.7min \pm 2min$ 

Rated Load: Max. 100W (incandescent lamp)

100W (energy-saving lamp/LED lamp)

Ambient Light: <10Lux~2000Lux (adjustable)

Detection Moving Speed: 0.6-1.5m/s
Product Voltage: 220-240V
Power Frequency: 50-60Hz
Operating Temp.: -20~+40°C
Working Humidity: <93%RH
IP Rating: 20

Product Weight (KG): 0.15

Installation Height: 1.8-2.5m wall mount

2.2-4m ceiling mount

Terminal Block: 2-way Class: 2

Standby Mode: 0.6-0.8W