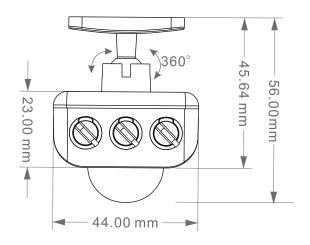

## **SPEC DATA**

Detection Range: 120° / 360°

Detection Distance: 2-10m (<24°C)(adjustable)

Time Delay:  $Min.10sec \pm 3sec$ 

 $Max.7min \pm 2min$ 

Rated Load: Max. 100W (incandescent lamp)

100W (energy-saving lamp/LED lamp)

Ambient Light: <10Lux~2000Lux (adjustable)

Detection Moving Speed: 0.6-1.5m/s
Product Voltage: 220-240V
Power Frequency: 50-60Hz
Operating Temp.: -20~+40°C
Working Humidity: <93%RH
IP Rating: 20

Product Weight (KG): 0.15

Installation Height: 1.8-2.5m wall mount

2.2-4m ceiling mount

Terminal Block: 2-way Class: 2

Standby Mode: 0.6-0.8W