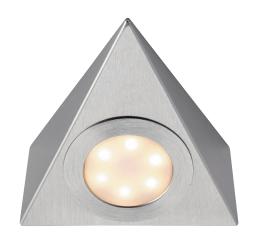

## **FEATURES**

- 2 years warranty
- Brushed chrome & frosted PC finish
- Constructed from steel & polycarbonate
- No driver required
- 1M cable included

## **SPEC DATA**

Product Wattage: 2.5W Product Lumen: 200 Lumen/W: 80

Kelvin: 3000/4000/6500K

Energy Rating: G
Dimmable: No
Beam Angle: 105°
Power Factor: 0.9
CRI: 80
Lifetime (Hours): 25000
LED chip: San'an
SDCM: 6