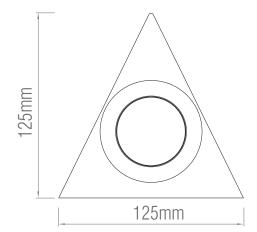

Driver Type: Constant Current 11.4mA

Inrush Current at Start Up: 11.8A
Product Voltage: 220-240V
Hertz: 50/60

Surge Protection (KV): 1

Operating Temp.: -20 to 40 Degree

IP Rating: IP20
Product Weight (KG): 0.17
Cut-out: Ø54mm
Minimum Cavity Depth: 20mm
Cable Length: 1m