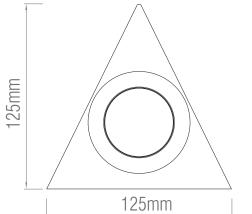

Driver Type: Constant Current 11.4mA

Inrush Current at Start Up: 11.8A
Product Voltage: 220-240V
Hertz: 50/60

Surge Protection (KV): 1

Operating Temp.: -20 to 40 Degree

IP Rating: IP20
Product Weight (KG): 0.17
Cut-out: Ø54mm
Minimum Cavity Depth: 20mm
Cable Length: 1m