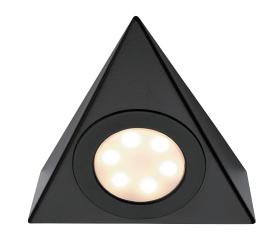

## **FEATURES**

- 2 years warranty
- Matt black & frosted PC finish
- Constructed from steel & polycarbonate
- No driver required
- 1M cable included

## **SPEC DATA**

Product Wattage: 2.5W Product Lumen: 200 Lumen/W: 80

Kelvin: 3000/4000/6500K

Energy Rating: G
Dimmable: No
Beam Angle: 105°
Power Factor: 0.9
CRI: 80
Lifetime (Hours): 25000
LED chip: San'an
SDCM: 6