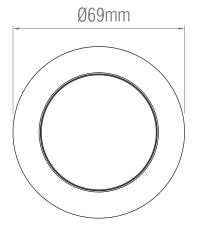

Driver Type: Constant Current 11.4mA

Inrush Current at Start Up: 11.8A
Product Voltage: 220-240V
Hertz: 50/60
Surge Protection (KV): 1

Operating Temp.: -20 to 40 Degree

IP Rating: IP20
Product Weight (KG): 0.1
Cut-out: Ø54mm
Minimum Cavity Depth: 20mm
Cable Length: 1m