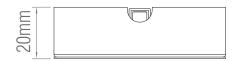

Driver Type: Constant Current 11.4mA

Inrush Current at Start Up: 11.8A
Product Voltage: 220-240V
Hertz: 50/60
Surge Protection (KV): 1

Operating Temp.: -20 to 40 Degree

IP Rating: IP20
Product Weight (KG): 0.1
Cut-out: Ø54mm
Minimum Cavity Depth: 20mm
Cable Length: 1m