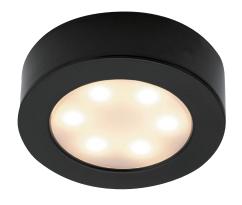

## **FEATURES**

- 2 years warranty
- Matt black & frosted PC finish
- Constructed from steel & polycarbonate
- No driver required
- 1M cable included

## **SPEC DATA**

Product Wattage: 2.5W
Product Lumen: 200
Lumen/W: 80

Kelvin: 3000/4000/6500K

Energy Rating: G
Dimmable: No
Beam Angle: 105°
Power Factor: 0.9
CRI: 80
Lifetime (Hours): 25000
LED chip: San'an
SDCM: 6