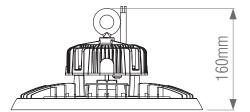

FEATURES**

- 5 years (2 years + 3 years) extended warranty
- Matt black finish
- Constructed from aluminium alloy & polycarbonate
- · Plug and play microwave sensor and emergency kit

200W

28000

- IP65
- IK10

## **SPEC DATA**

Product wattage: Product Lumen: Product Lumen/W: Kelvin: Energy Rating: Beam Angle: Power Factor: CRI: Lifetime (Hours): LED Type: SDCM: Driver Type: Inrush Current at Start Up: Product Voltage: Hertz: Surge Protection (KV): Operating Temp: Product Weight (KG): Class:

140 4000K D 120° 0.9 80 50000 SMD 5 Constant Current 760mA 100A 220-240V 50/60 6 -30 to 50 Degree 2.7 1

## ACCESSORIES

106739, Helios aluminium shade 106742, Helios polycarbonate shade 106743, Helios polycarbonate shade bottom cover 106744, Helios EM kit IP65 106745, Helios microwave sensor