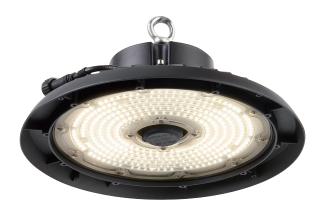

## Helios 200W

## **FEATURES**

- 5 years (2 years + 3 years) extended warranty
- Matt black finish
- Constructed from aluminium alloy & polycarbonate
- · Plug and play microwave sensor and emergency kit

200W

28000

- IP65
- IK10