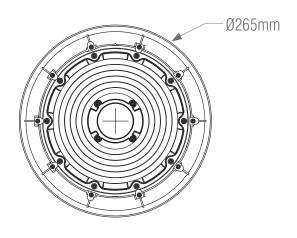

Inrush Current at Start Up: 80A
Product Voltage: 220-240V
Hertz: 50/60
Surge Protection (KV): 6

Operating Temp: -30 to 50 Degree

Product Weight (KG): 2.08 Class: 1