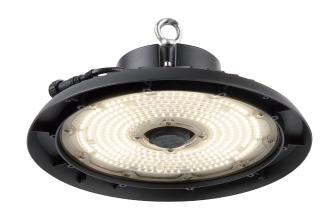

## **Helios 150W**

## **FEATURES**

- 5 years (2 years + 3 years) extended warranty
- Matt black finish
- Constructed from aluminium alloy & polycarbonate
- Plug and play microwave sensor and emergency kit
- IP65
- IK10