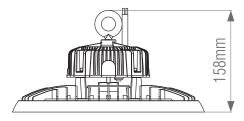

Inrush Current at Start Up: 80A
Product Voltage: 220-240V
Hertz: 50/60
Surge Protection (KV): 6

Operating Temp: -30 to 50 Degree

Product Weight (KG): 2.08 Class: 1