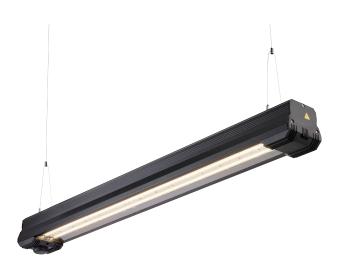

# **Helios Linear 200W**

#### **FEATURES**

- 5 years (2 years + 3 years) extended warranty
- Matt black finish
- Constructed from aluminium alloy & polycarbonate
- Plug and play microwave sensor and emergency kit
- 1M suspension kit included
- IP42
- IK10