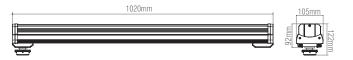

Inrush Current at Start Up: 100A
Product Voltage: 100-277V
Hertz: 50/60
Surge Protection (KV): 6

Operating Temp: -30 to 50 Degree

Product Weight (KG): 3.55 Class: 1