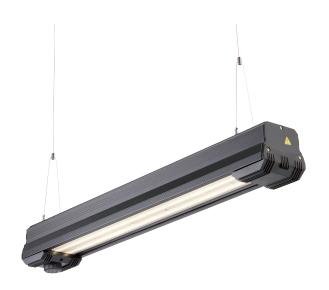

## 106747 Helios Linear 150W

## **FEATURES**

- 5 years (2 years + 3 years) extended warranty
- Matt black finish
- · Constructed from aluminium alloy & polycarbonate
- Plug and play microwave sensor and emergency kit

150W

21000

- 1M suspension kit included
- IP42
- IK10