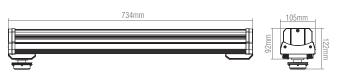

## **SPEC DATA**

Product wattage: Product Lumen: Product Lumen/W: Kelvin: Energy Rating: Beam Angle: Power Factor: CRI: Lifetime (Hours): LED Type: SDCM: Driver Type: Inrush Current at Start Up: Product Voltage: Hertz: Surge Protection (KV): Operating Temp: Product Weight (KG): Class:

140 4000K D 120° 0.9 80 50000 SMD 5 Constant Current 570mA 100A 100-277V 50/60 6 -30 to 50 Degree 2.52 1