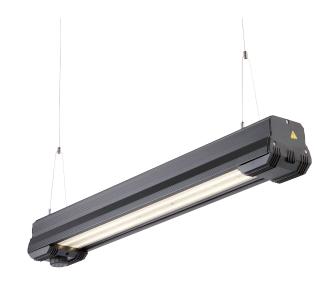

# **Helios Linear 100W**

#### **FEATURES**

- 5 years (2 years + 3 years) extended warranty
- Matt black finish
- Constructed from aluminium alloy & polycarbonate
- Plug and play microwave sensor and emergency kit
- 1M suspension kit included
- IP42
- IK10