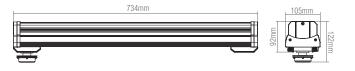

Inrush Current at Start Up: 100A
Product Voltage: 100-277V
Hertz: 50/60
Surge Protection (KV): 6

Operating Temp: -30 to 50 Degree

Product Weight (KG): 2.52 Class: 1