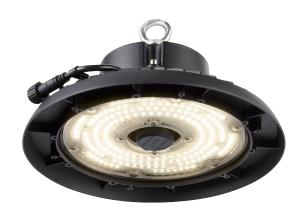

## **Helios 100W**

## **FEATURES**

- 5 years (2 years + 3 years) extended warranty
- Matt black finish
- Constructed from aluminium alloy & polycarbonate
- Plug and play microwave sensor and emergency kit
- IP65
- IK10