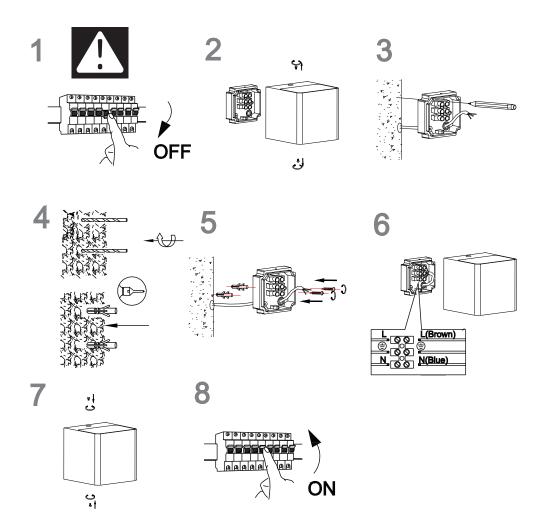

## **Installation Instructions**

## **Technical Data**

| Supply Voltage: | 220-240 V~, 50 Hz                                                                                                                                                                     |
|-----------------|---------------------------------------------------------------------------------------------------------------------------------------------------------------------------------------|
| Bulb Type:      | Non-replaceable 8W LED                                                                                                                                                                |
| CE              | Conformity with all relevant EC Directive requirements.                                                                                                                               |
|                 | Class I product, must be connected to earth.                                                                                                                                          |
| IP54            | Protects against dust and low pressure jets of water from all directions. Limited ingress permitted.                                                                                  |
|                 | Waste electrical products should not be disposed of with household waste. Please recycle where facilities exist. Check with your Local Authority or local store for recycling advice. |
|                 | L = Brown or Red  N = Blue or Black  Green/Yellow                                                                                                                                     |