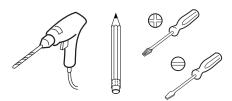

## **Parts Supplied**



## **Tools required (not supplied)**



## **Installation Instructions**



## **Technical Data**

| Supply Voltage: | 220-240 V~, 50 Hz                                                                                                                                                                     |
|-----------------|---------------------------------------------------------------------------------------------------------------------------------------------------------------------------------------|
| Bulb Type:      | Non-replaceable 8W LED                                                                                                                                                                |
| CE              | Conformity with all relevant EC Directive requirements.