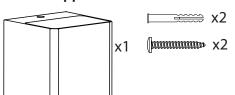

## **Parts Supplied**



## **Tools required (not supplied)**



## **Installation Instructions**



## **Technical Data**

| Supply Voltage: | 220-240 V~, 50 Hz                                                                                                                                                                     |
|-----------------|---------------------------------------------------------------------------------------------------------------------------------------------------------------------------------------|
| Bulb Type:      | Non-replaceable 8W LED                                                                                                                                                                |
| CE              | Conformity with all relevant EC Directive requirements.