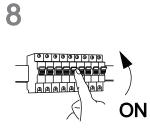

## **Parts Supplied**



## Tools required (not supplied)



## **Installation Instructions**











## **Technical Data**

| Supply Voltage: | 220-240 V~, 50 Hz                                                                                                                                                                     |
|-----------------|---------------------------------------------------------------------------------------------------------------------------------------------------------------------------------------|
| Bulb Type:      | Non-replaceable 8W LED                                                                                                                                                                |
| CE              | Conformity with all relevant EC Directive requirements.