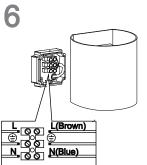

## **Installation Instructions**

## **Technical Data**

| Supply Voltage: | 220-240 V~, 50 Hz                                                                                                                                                                     |
|-----------------|---------------------------------------------------------------------------------------------------------------------------------------------------------------------------------------|
| Bulb Type:      | Non-replaceable 8W LED                                                                                                                                                                |
| CE              | Conformity with all relevant EC Directive requirements.                                                                                                                               |
|                 | Class I product, must be connected to earth.                                                                                                                                          |
| IP54            | Protects against dust and low pressure jets of water from all directions. Limited ingress permitted.                                                                                  |
|                 | Waste electrical products should not be disposed of with household waste. Please recycle where facilities exist. Check with your Local Authority or local store for recycling advice. |
|                 | L = Brown or Red  N = Blue or Black  Green/Yellow                                                                                                                                     |