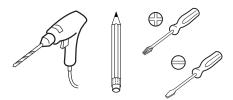

## **Parts Supplied**



## Tools required (not supplied)



## **Installation Instructions**











## **Technical Data**

| Supply Voltage: | 220-240 V~, 50 Hz                                                                                                                                                                     |
|-----------------|---------------------------------------------------------------------------------------------------------------------------------------------------------------------------------------|
| Bulb Type:      | Non-replaceable 8W LED                                                                                                                                                                |
| CE              | Conformity with all relevant EC Directive requirements.