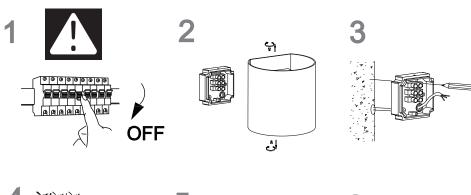

## **Parts Supplied**



## Tools required (not supplied)



## **Installation Instructions**











## **Technical Data**

| Supply Voltage: | 220-240 V~, 50 Hz                                                                                                                                                                     |
|-----------------|---------------------------------------------------------------------------------------------------------------------------------------------------------------------------------------|
| Bulb Type:      | Non-replaceable 8W LED                                                                                                                                                                |
| CE              | Conformity with all relevant EC Directive requirements.