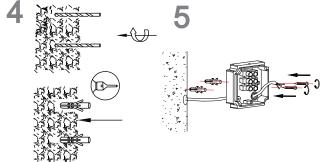

## **Parts Supplied**



## Tools required (not supplied)



## **Installation Instructions**











## **Technical Data**

| Supply Voltage: | 220-240 V~, 50 Hz                                                                                                                                                                     |
|-----------------|---------------------------------------------------------------------------------------------------------------------------------------------------------------------------------------|
| Bulb Type:      | Non-replaceable 8W LED                                                                                                                                                                |
| CE              | Conformity with all relevant EC Directive requirements.