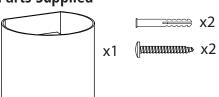

## **Parts Supplied**



## Tools required (not supplied)



## **Installation Instructions**











## **Technical Data**

| Supply Voltage: | 220-240 V~, 50 Hz                                                                                                                                                                     |
|-----------------|---------------------------------------------------------------------------------------------------------------------------------------------------------------------------------------|
| Bulb Type:      | Non-replaceable 8W LED                                                                                                                                                                |
| CE              | Conformity with all relevant EC Directive requirements.