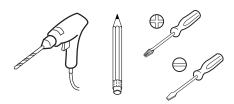

## **Parts Supplied**



## **Tools required (not supplied)**



## **Installation Instructions**







## **Technical Data**

| Supply Voltage: | 220-240 V~, 50 Hz                                                                                                                                                                     |
|-----------------|---------------------------------------------------------------------------------------------------------------------------------------------------------------------------------------|
| Bulb Type:      | Non-replaceable 8W LED                                                                                                                                                                |
| 4               | The light source contained in this luminaire shall only be replaced by the manufacturer or his service