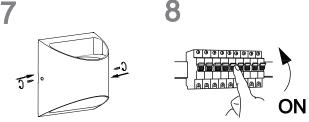

## **Parts Supplied**



## **Tools required (not supplied)**



## **Installation Instructions**







## **Technical Data**

| Supply Voltage: | 220-240 V~, 50 Hz                                                                                                                                                                     |
|-----------------|---------------------------------------------------------------------------------------------------------------------------------------------------------------------------------------|
| Bulb Type:      | Non-replaceable 8W LED                                                                                                                                                                |
| 4               | The light source contained in this luminaire shall only be replaced by the manufacturer or his service agent or a similar qualified person