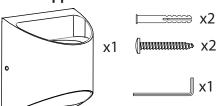

## **Parts Supplied**



## **Tools required (not supplied)**



## **Installation Instructions**







## **Technical Data**

| Supply Voltage: | 220-240 V~, 50 Hz                                                                                                                                                                     |
|-----------------|---------------------------------------------------------------------------------------------------------------------------------------------------------------------------------------|
| Bulb Type:      | Non-replaceable 8W LED                                                                                                                                                                |
| 4               | The light source contained in this luminaire shall only be repl