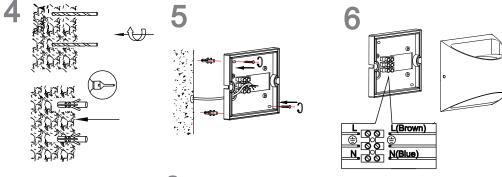

## **Parts Supplied**



## **Tools required (not supplied)**



## **Installation Instructions**







## **Technical Data**

| Supply Voltage: | 220-240 V~, 50 Hz                                                                                                                                                                     |
|-----------------|---------------------------------------------------------------------------------------------------------------------------------------------------------------------------------------|
| Bulb Type:      | Non-replaceable 8W LED                                                                                                                                                                |
| 4               | The light source contained in this luminaire shall only be replaced by the manufacturer or his service agent or a similar qualified person