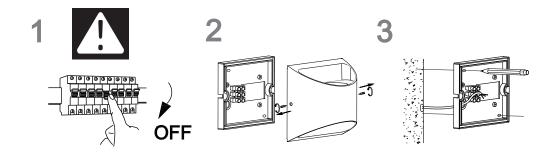

## **Parts Supplied**



## **Tools required (not supplied)**



## **Installation Instructions**







## **Technical Data**

| Supply Voltage: | 220-240 V~, 50 Hz                                                                                                                                                                     |
|-----------------|---------------------------------------------------------------------------------------------------------------------------------------------------------------------------------------|
| Bulb Type:      | Non-replaceable 8W LED                                                                                                                                                                |
| 4               | The light source contained in this luminaire shall only be replaced by the manufacturer or his service agent or a similar qualified person