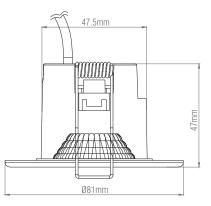

5W 520 104 2700/3000/4000/6000K D Yes 60° 0.5 80 30000 SMD 6 Constant current 65mA 10A 220-240V 50/60 1.5 Ø50mm 60mm -20 to 40 Degree 0.87 2-way 2