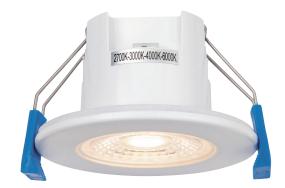

## FEATURES

- 3 years (2 years + 1 year) extended warranty
- White & clear acrylic finish
- Constructed from polycarbonate & acrylic
- Suitable for bathroom zone 2
- Suitable for bathroom zone 1 if used in conjunction with a 30MA RCD
- IP65 Front and back

5W 520 104 2700/3000/4000/6000K D Yes 60° 0.5 80 30000 SMD 6 Constant current 65mA 10A 220-240V 50/60 1.5 Ø50mm 60mm -20 to 40 Degree 0.87 2-way 2