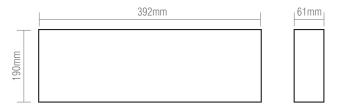

## **SPEC DATA**

Product Wattage: 3W Product Lumen: 28Lm Lumen/W: 0.9W EM Wattage: EM Lumen: 35Lm Kelvin: 6500K Dimmable: No Beam Angle: 180° Power Factor: 0.3 CRI: 80 Lifetime (Hours): 50000 SDCM: <6 220-240V Product Voltage: Hertz: 50/60 Operating Temp.: 0 to 55 Degree

IP Rated: 20
Emergency: Maintained

Emergency: Maintaine Battery Type: NI CD

Battery Spec.: 3.6V 900mAh x 1pc

Product Weight (KG): 1.66

Terminal Block: 4-way fast fix

Class: 1