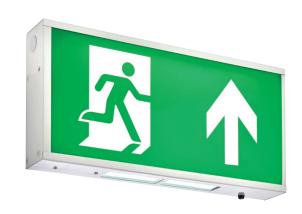

## **Sight Box**

## **FEATURES**

- 3 years (2 years + 1 year) extended warranty
- Gloss white & green PC finish
- Constructed from steel & polycarbonate
- 3 hours emergency maintained & non-maintained fitting
- Viewing distance 24M
- Supplied with up, down, left and right arrows that can be easily fitted
- Battery warranty 2 years