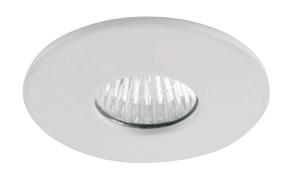

Surge Protection (KV): 2

Operating Temp.: -20 to 50 Degree

Product Weight (KG): 0.09
Cut-out (mm): Ø35mm
Minimum Cavity Depth (mm): 24mm
Terminal Block: 2 way
Class: 2