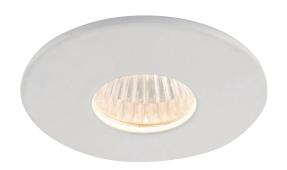

Operating Temp.: -20 to 50 Degree

Product Weight (KG): 0.09
Cut-out (mm): Ø35mm
Minimum Cavity Depth (mm): 24mm
Terminal Block: 2 way
Class: 2