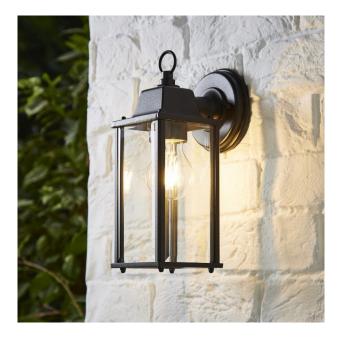

## CERES.

Our Box Glass Down Wall Lantern in black is a stylish and durable lighting solution for exterior spaces. Its traditional design pairs well with vintage filament bulbs, providing a sophisticated look.

- Oown Light Effect
- Ideal for Illuminating Outdoor Walls & Porches
- Die-Cast Aluminium & Glass Material
- ✓ IP23 Rated Suitable for Outdoor Use
- Requires 1 x E27 Bulb