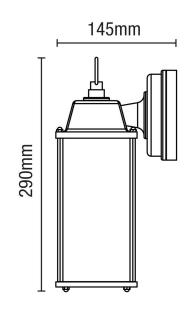

## Dimensions

| Construction           |                         |
|------------------------|-------------------------|
| Case Material          | Aluminium               |
| Colour                 | Black                   |
| Diffuser               | Glass                   |
| IP Rating              | IP23                    |
| Dimensions             | See below               |
| Weight                 | 0.98 kg                 |
| Cable Entry            | Through Rear<br>Bracket |
| Operating<br>Temp (°C) | -20 to 45 °C            |
|                        |                         |