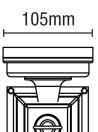

## Dimensions

| Construction           |                         |
|------------------------|-------------------------|
| Case Material          | Aluminium               |
| Colour                 | Black                   |
| Diffuser               | Glass                   |
| IP Rating              | IP23                    |
| Dimensions             | See below               |
| Weight                 | 0.98 kg                 |
| Cable Entry            | Through Rear<br>Bracket |
| Operating<br>Temp (°C) | -20 to 45 °C            |
|                        |                         |