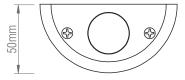

Driver Type: Constant Current 700mA

Inrush Current at Start Up: Max. 30A
Product Voltage: 220-240V
Hertz: 50/60
Surga Protection (KV): 1.5

Surge Protection (KV): 1.5

Operating Temp.: -20 to 40 Degree

IP Rating: 20
Product Weight (KG): 0.6
Terminal Block: 2-way
Class: 2