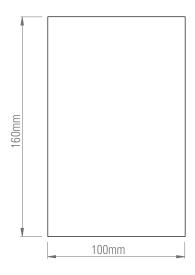

Driver Type: Constant Current 700mA

Inrush Current at Start Up: Max. 30A
Product Voltage: 220-240V
Hertz: 50/60
Surga Protection (KV): 1.5

Surge Protection (KV): 1.5

Operating Temp.: -20 to 40 Degree

IP Rating: 20
Product Weight (KG): 0.6
Terminal Block: 2-way
Class: 2