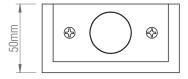

## **SPEC DATA**

2 x 2.8W Product Wattage: 271 Product Lumen: Lumen/W: 48 Kelvin: 3000K Energy Rating: Dimmable: No Beam Angle: 45° Power Factor: 0.9 Lifetime (Hours): 25000 LED chip: CREE Driver Brand: Eaglerise

Driver Type: Constant Current 700mA

Inrush Current at Start Up: Max. 30A
Product Voltage: 220-240V
Hertz: 50/60

Surge Protection (KV): 1.5

Operating Temp.: -20 to 40 Degree

IP Rating: 20
Product Weight (KG): 0.6
Terminal Block: 2-way
Class: 2