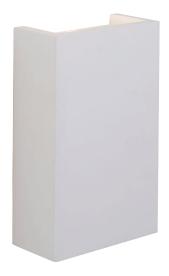

## **Mornington 2lt Wall**

## **FEATURES**

- 3 years (2 years + 1 year) extended warranty
- White plaster finish
- · Constructed from plaster