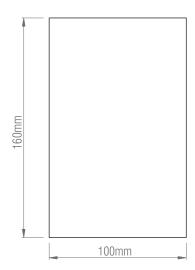

## **SPEC DATA**

2 x 2.8W Product Wattage: 271 Product Lumen: Lumen/W: 48 Kelvin: 3000K Energy Rating: Dimmable: No Beam Angle: 45° Power Factor: 0.9 Lifetime (Hours): 25000 LED chip: CREE Driver Brand: Eaglerise

Driver Type: Constant Current 700mA

Inrush Current at Start Up: Max. 30A
Product Voltage: 220-240V
Hertz: 50/60

Surge Protection (KV): 1.5

Operating Temp.: -20 to 40 Degree

IP Rating: 20
Product Weight (KG): 0.6
Terminal Block: 2-way
Class: 2