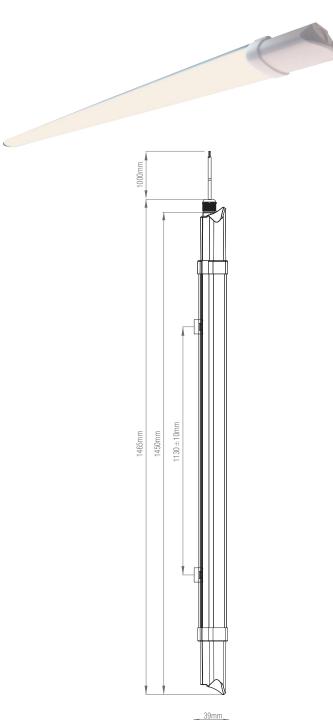

## FEATURES

- 3 years (2 years + 1 year) extended warranty
- Opal & gloss white PC finish
- Constructed from polycarbonate
- Complete with integrated control gear
- Supplied with stainless steel clips
- Supplied with 1m pre-terminated cable
- Operating temperature range -20°C to  $40^{\circ}\text{C}$
- Instant on & flicker free
- Quick & easy installation
- Anti corrosive
- IP65
- IK06