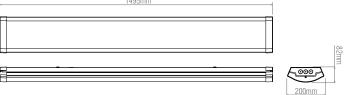

## **SPEC DATA**

Product Wattage: 58/50/41/32W selectable Product Lumen: 5800/5000/4100/3200Lm

Lumen/W:

3000/4000/6000K Kelvin:

Energy Rating: D Beam Angle: 120° Power Factor: 0.9 SDCM: 6 CRI: 80 Dimmable: No Lifetime (Hours): 50000

Driver Type: Constant Current 555mA

Inrush Current at Start Up: 220-240V Product Voltage: Hertz: 50/60 1

Surge Protection (KV):

Operating Temp.: -20 to 40 Degree

PC Diffuser Material: Product Weight (KG): 2.37

Terminal Block: 4-way fast fix

Class: