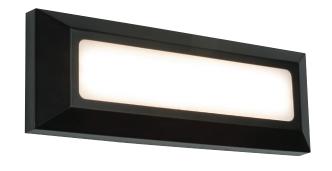

## **Severus CCT Landscape Direct**

## **FEATURES**

- 3 years (2 years + 1 year) extended warranty
- Black ABS plastic & frosted PC finish
- Constructed from ABS plastic & polycarbonate
- Surface mounted
- Suitable for indoor or outdoor use
- Suitable for location in or near a marine environments
- IP65
- IK08