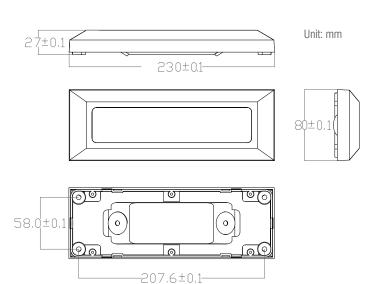

Inrush Current at Start Up: 200mA
Power Factor: 0.7
Product Voltage: 220-240V
Hertz: 50/60
Surge Protection: 1KV

Operating Temp.: -20 to 40 Degree

Product Weight (KG): 0.6
Terminal Block: 2 ways
Class: 2