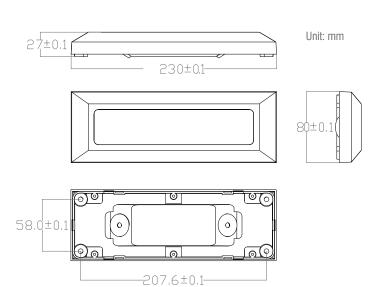

Inrush Current at Start Up: 200mA
Power Factor: 0.7
Product Voltage: 220-240V
Hertz: 50/60
Surge Protection: 1KV

Operating Temp.: -20 to 40 Degree

Product Weight (KG): 0.6
Terminal Block: 2 ways
Class: 2