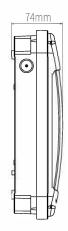

Driver Type: Constant Current 260mA

Product Voltage: 220-240V Herts: 50/60 Surge Protection (KV): 3.7

Operating Temp.: -20 to 45 Degree

Product Weight (KG): 0.612
Terminal Block: 2-way fast fix

Class: 2