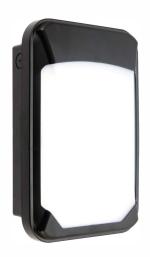

## **Lucca Mini Photocell**

## **FEATURES**

- 5 years (2 years + 3 years) extended warranty
- Constructed from polycarbonate
- Complete with built in photocell
- 15±5lux On, 45±15lux Off
- IP65
- IK08