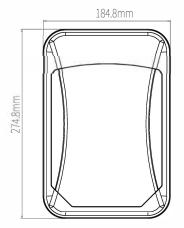

Driver Type: Constant Current 260mA

Product Voltage: 220-240V Herts: 50/60 Surge Protection (KV): 3.7

Operating Temp.: -20 to 45 Degree

Product Weight (KG): 0.612
Terminal Block: 2-way fast fix

Class: 2